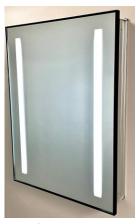

# NARROW FRAMED LED MEDICINE CABINET

MODEL#: PHA 1540-1D (2) N

# **PHAROS COLLECTION**

## **FEATURES:**

- FOUR ADJUSTABLE 3/8" THICK HIGH POLISHED GLASS SHELVES.
- INFINITELY ADJUSTABLE SHELVING WITH LOCKDOWN MECHANISM (NO HOLES IN CABINET).
- 165-DEGREE PROPRIETARY SOFT CLOSE HEAVY DUTY HINGES.
- FULL GASKET BEHIND DOOR.
- HIGH RESOLUTION SILVER PLATE GLASS MIRRORS FRONT, BACK OF DOOR AND BACK WALL.
- BACK WALL MIRROR FULLY SEALED.
- PACKED IN FOUR WALL (FOLDED DOUBLE WALL) CORRUGATION.
- FRAME WIDTH: ¼"
- BRIGHTNESS: 3300 LUMENS.
- MUST SPECIFY LEFT OR RIGHT DOOR HINGING.