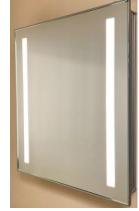

# NARROW FRAMED LED MEDICINE CABINET

MODEL#: PHA 1540-1D (2) N

# **PHAROS COLLECTION**

## **FEATURES:**

- FOUR ADJUSTABLE 3/8" THICK HIGH POLISHED GLASS SHELVES.
- INFINITELY ADJUSTABLE SHELVING WITH LOCKDOWN MECHANISM (NO HOLES IN CABINET).
- 165-DEGREE PROPRIETARY SOFT CLOSE HEAVY DUTY HINGES.
- FULL GASKET BEHIND DOOR.
- HIGH RESOLUTION SILVER PLATE GLASS MIRRORS FRONT, BACK OF DOOR AND BACK WALL.
- BACK WALL MIRROR FULLY SEALED.
- PACKED IN FOUR WALL (FOLDED DOUBLE WALL) CORRUGATION.
- FRAME WIDTH: ¼"
- BRIGHTNESS: 3300 LUMENS.
- MUST SPECIFY LEFT OR RIGHT DOOR HINGING.